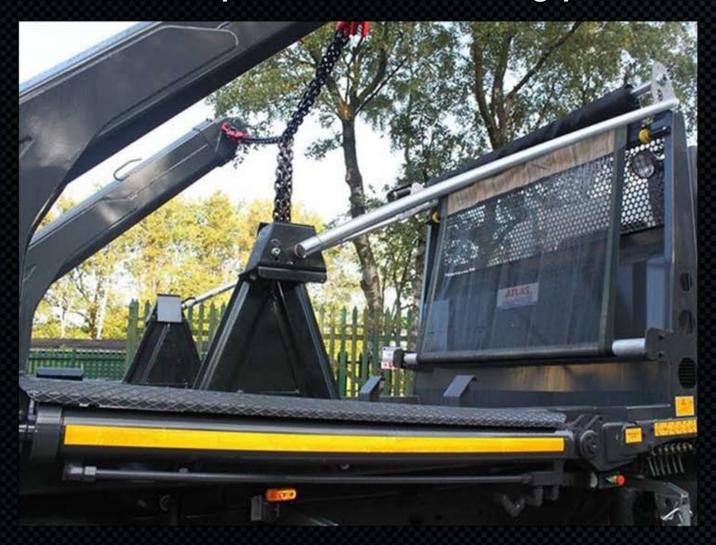

## **Shur-Co Euro Cover**

The best fully automatic electric sheeting system

## The new Euro Cover system's exclusive design enhancements

- Patented "front flap" design
- No need to bungy sides down
- Remote Control option available.
- Health & Safety / Type Approval compliant.
- Install in as little as 8 labour hours.
- Heaped load capabilities.
- Unrivalled warranty policy.
- UK based Sales & Support
- Light Weight system