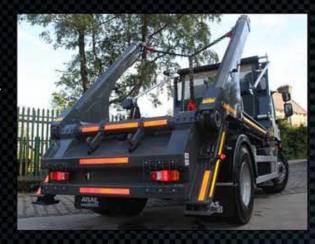

## **Shur-Co Euro Cover**

The best fully automatic electric sheeting system

## The new Euro Cover system's exclusive design enhancements

- Patented "front flap" design
- No need to bungy sides down
- Remote Control option available.
- Health & Safety / Type Approval compliant.
- Install in as little as 8 labour hours.
- Heaped load capabilities.
- Unrivalled warranty policy.
- UK based Sales & Support
- Light Weight system